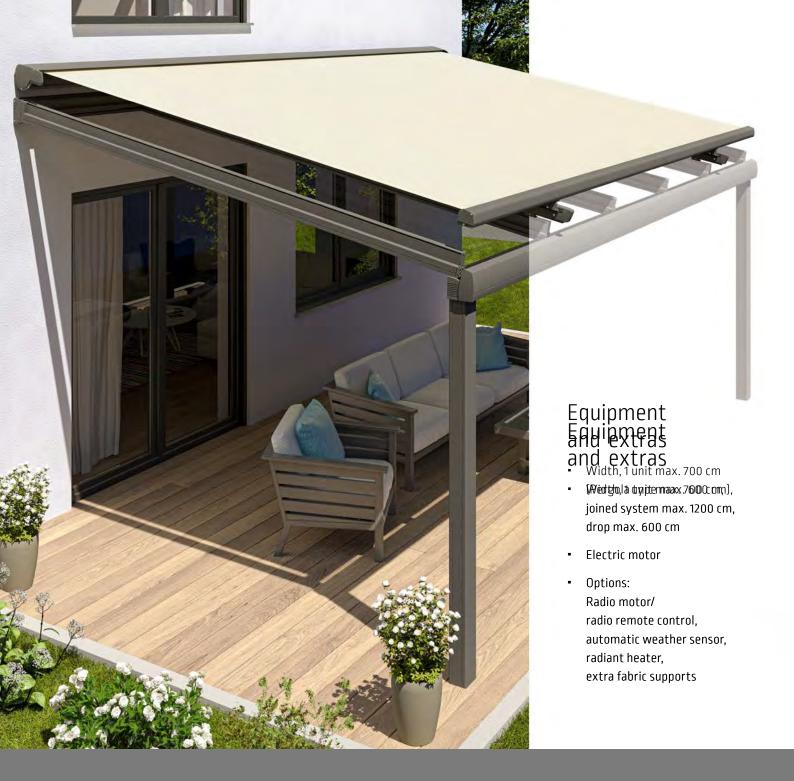

#### Equipment and technical features

Manufactured and assembled in Germany Quality and technology CE-compliant

| Туре                                                                                                                                                                                                | Roof-mounted        |
|-----------------------------------------------------------------------------------------------------------------------------------------------------------------------------------------------------|---------------------|
| System height (incl. standard attachment)                                                                                                                                                           | 241 mm              |
| Unit widths (max.)                                                                                                                                                                                  |                     |
| 1 unit (single field)                                                                                                                                                                               | 700 cm              |
| 2 units (oined system without slit cover, fabric gap 4 cm)                                                                                                                                          | 1.200 cm            |
| Drop (max.)                                                                                                                                                                                         |                     |
| Depth (incl. cassette), plus 11 cm pulley)                                                                                                                                                          | 600 cm              |
| Drive                                                                                                                                                                                               |                     |
| Electric motor (for wall switch)                                                                                                                                                                    |                     |
| Radio motor                                                                                                                                                                                         |                     |
| Frame colours                                                                                                                                                                                       |                     |
| 29 Lewens standard colours                                                                                                                                                                          |                     |
| Additional RAL, special colours and effect finishes                                                                                                                                                 |                     |
| Awning fabrics from the LEWENS collection                                                                                                                                                           |                     |
| Branded acrylic (spun-dyed, ultra fade resistant)                                                                                                                                                   |                     |
| Branded polyester/recycled polyester (spun-dyed, ultra fade resistant)                                                                                                                              |                     |
| Tenara quality sewing yarn (With corner reinforcement and side hem, 10 cm)                                                                                                                          | •                   |
| Options                                                                                                                                                                                             |                     |
| 1   Radio motor + radio remote control                                                                                                                                                              |                     |
| Automatic weather sensor (sund, wind, rain)                                                                                                                                                         |                     |
| 3   Radiant heater (only wall attachment)                                                                                                                                                           |                     |
| 4   Extra fabric support                                                                                                                                                                            |                     |
| Attachment                                                                                                                                                                                          |                     |
| Roof mounting                                                                                                                                                                                       |                     |
| Inward positioning of guide rails and posts                                                                                                                                                         |                     |
| Inward positioning                                                                                                                                                                                  | max. 80 cm          |
| (other) inward positioning on request (indicate when ordering)                                                                                                                                      |                     |
| Attachment materials                                                                                                                                                                                |                     |
| Rail holders (without assembly screws/plugs)                                                                                                                                                        |                     |
| additional/further attachment materials                                                                                                                                                             |                     |
| Note                                                                                                                                                                                                |                     |
| Due to the design and the weight of the awning fabric, the fabric may sag in the middle on large awning sizes.<br>However, this has no effect on the operation and / or service life of the awning. |                     |
| ossible dimensions and restrictions along with the complete range of electronic accessories<br>an be found in the technical data in the current Lewens price list.                                  | ■ Standard □ Option |