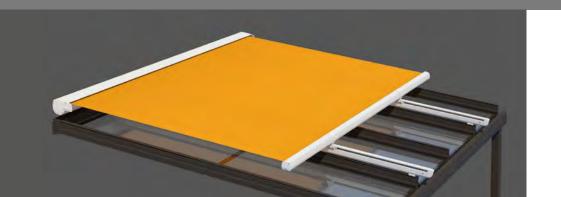

### Flexible positioning

Since the guide rails lie underneath the fabric, they can be positioned flexibly and moved inwards symmetrically on installation up to 80 cm from the outside edge.

**Capri roof-mounted type**: sturdy, decorative and heat-repellent shade provider on the conservatory.

Featuring guide rails that can be positioned recessed inwards, it is the perfect solution for a hipped conservatory or inclined glass surfaces.