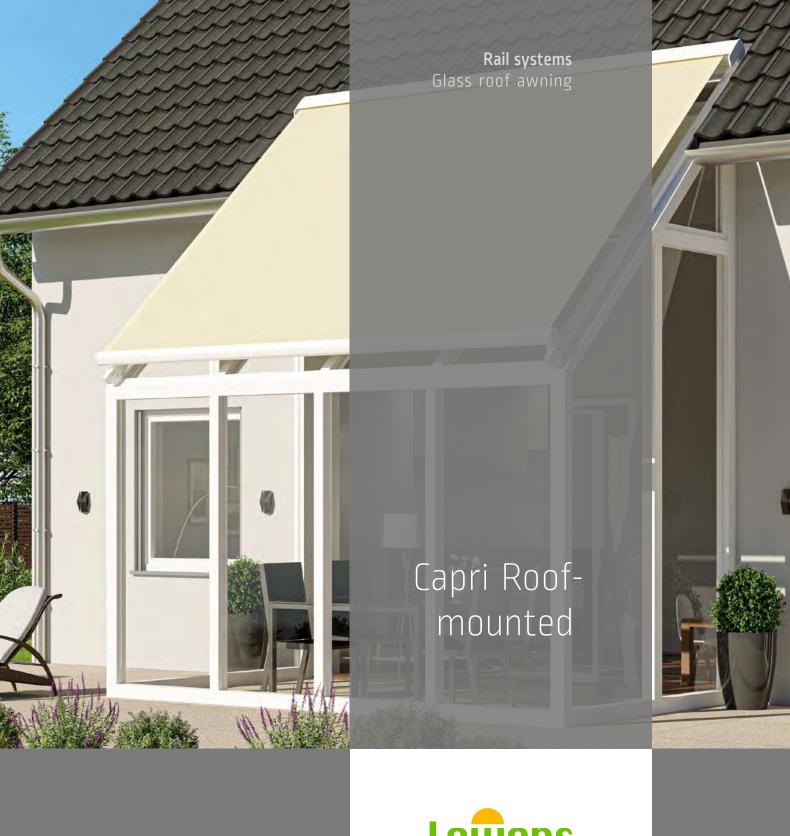

# Capri – all aspects well covered

Roof-mounted awning for glass roofs and conservatories

The Capri awning is fitted to conservatories and glass roofs as an external sunshade, preventing excessive sunlight from getting in. When used on conservatories in particular, it protects the room from heating up. Available as a single awning or a joined system, this awning is suitable also for large areas and conservatories.