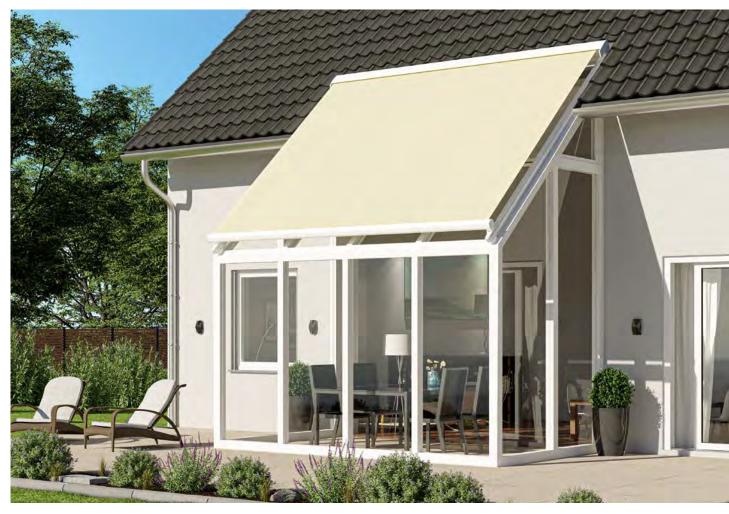

# Capri – all aspects well covered

Roof-mounted awning for glass roofs and conservatories

The Capri awning is fitted to conservatories and glass roofs as an external sunshade, preventing excessive sunlight from getting in. When used on conservatories in particular, it protects the room from heating up. Available as a single awning or a joined system, this awning is suitable also for large areas and conservatories.

### Roof-mounted type

– for use on conservatories or glass roofs. Supplied as standard with rail holders. Depending on the type of mounting, mounting feet and brackets are also optionally available.