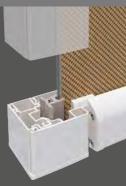

### Fabric guide **ZIP**

#### Track with lateral zip guide:

For higher fabric tension, greater wind safety and improved lateral balancing of structural tolerances.