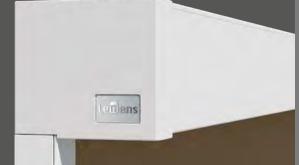

### Fabric guide **ZIP**

#### Track with lateral zip guide:

For higher fabric tension, greater wind safety and improved lateral balancing of structural tolerances.