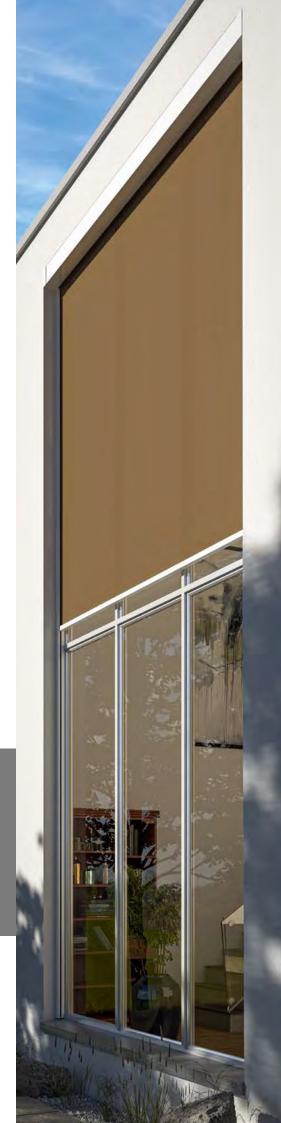

# Micro 4000 – large square awning

Vertical awning for large windows

With a cassette height of just 15 cm, straight form and flat end caps, the Micro 4000 is also eminently suitable for niche installation.

The Micro 4000 can be fitted both in front of the window and flush with the façade inside the window recess.

Sun and glare protection in XXL dimensions: the Micro 4000 was developed especially for large windows and transits on glass roofs and conservatories. It is equipped with a lateral zip guide and track, in which the fabric is concealed and guided like a zip. With screen fabric the view outwards is retained.

#### Glass fibre screen fabric:

a view of the outside with protection from the sun's glare.