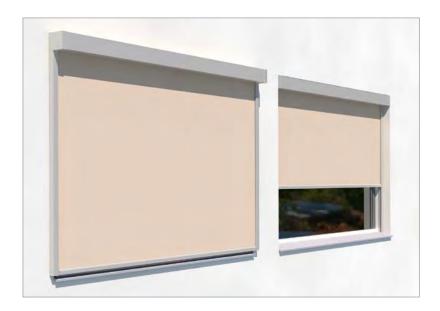

The Micro 4000 can be fitted both in front of the window and flush with the façade inside the window recess.

Sun and glare protection in XXL dimensions: the Micro 4000 was developed especially for large windows and transits on glass roofs and conservatories. It is equipped with a lateral zip guide and track, in which the fabric is concealed and guided like a zip. With screen fabric the view outwards is retained.