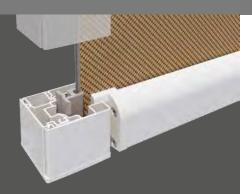

### Fabric guide **ZIP**

#### Track with lateral zip guide:

For higher fabric tension, greater wind safety and improved lateral balancing of structural tolerances.