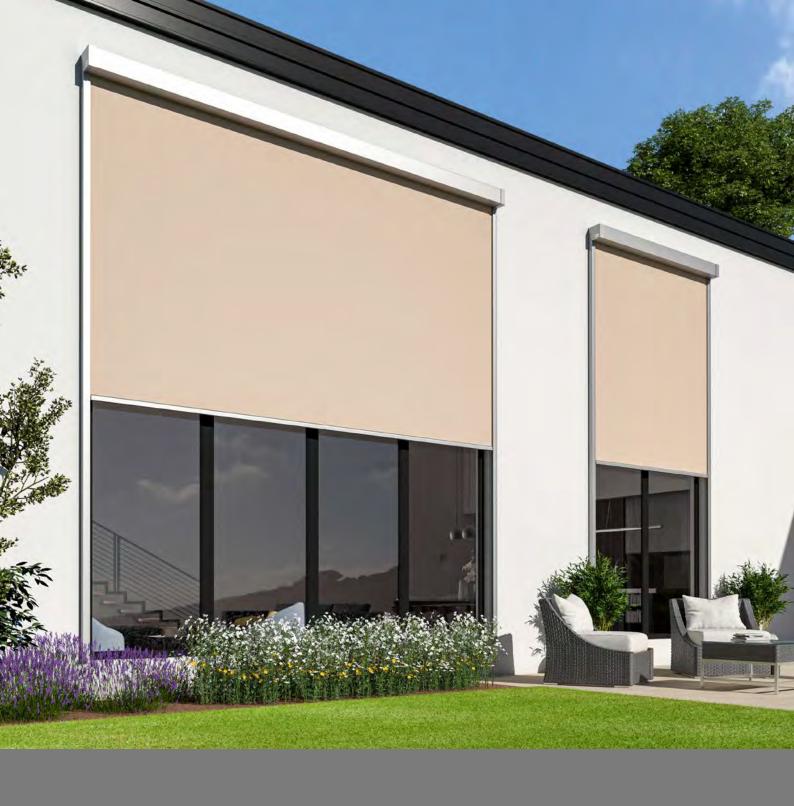

# Micro 4000 – large square awning

Vertical awning for large windows

With a cassette height of just 15 cm, straight form and flat end caps, the Micro 4000 is also eminently suitable for niche installation.

The Micro 4000 can be fitted both in front of the window and flush with the façade inside the window recess.

Sun and glare protection in XXL dimensions: the Micro 4000 was developed especially for large windows and transits on glass roofs and conservatories. It is equipped with a lateral zip guide and track, in which the fabric is concealed and guided like a zip. With screen fabric the view outwards is retained.