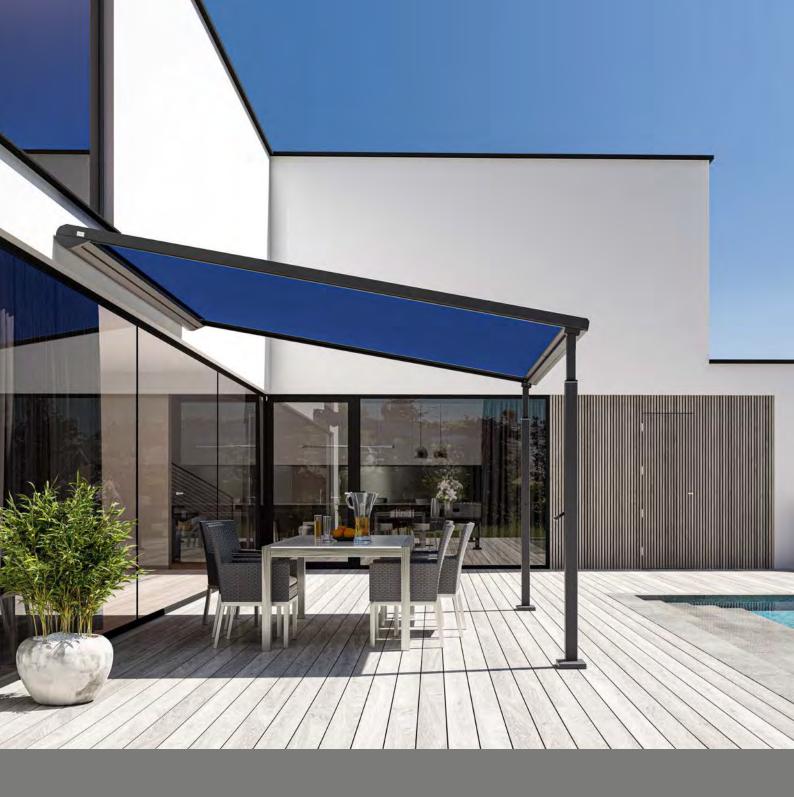

# Portofino Pergola type

An exciting and versatile performer

When the sun is low in the sky, the optional **Vario valance** offers a sunshade and privacy screen that can be adjusted as required.

Height-adjustable **Vario uprights** (option) offer variable shade and facilitate instant run-off during light showers.

As a patio awning with free-standing uprights, the Portofino type pergola is a particularly windproof sunshade model. Thanks to its closed zip guide, the awning is always perfectly tensioned, offering good looks teamed with complete shade from the sun. For greater flexibility and comfort on the patio, the Portofino also comes with Vario uprights, enabling the front corners to be lowered for variable shade and relaxed, highly indulgent outdoor living.