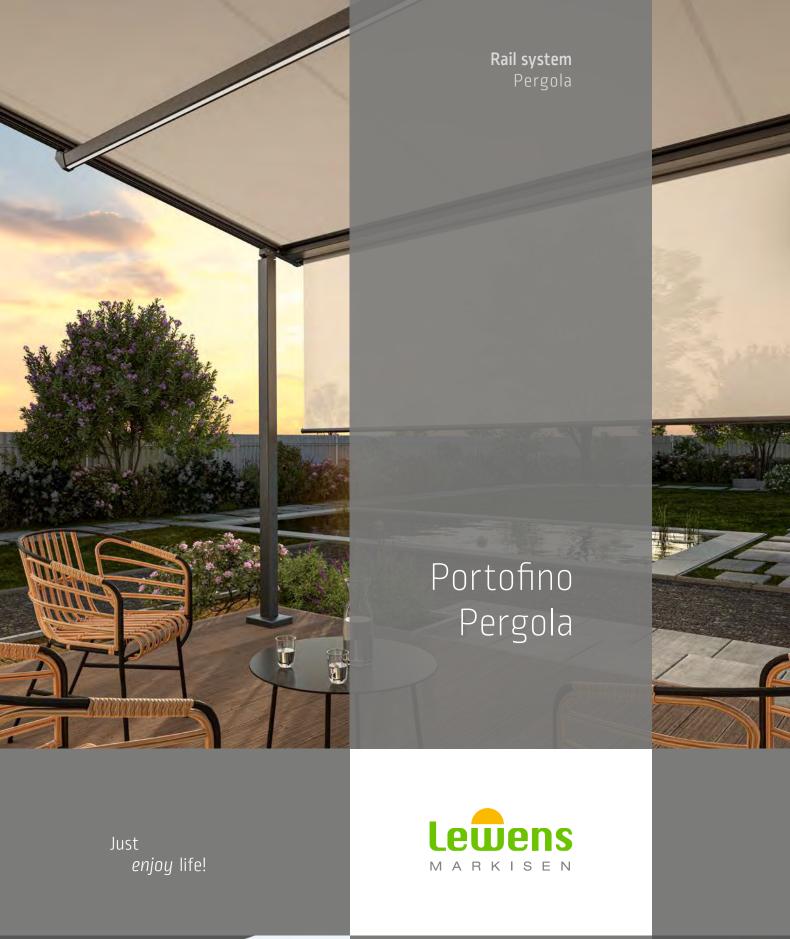

# Portofino Pergola type

An exciting and versatile performer

When the sun is low in the sky, the optional **Vario valance** offers a sunshade and privacy screen that can be adjusted as required.

Height-adjustable **Vario uprights** (option) offer variable shade and facilitate instant run-off during light showers.

As a patio awning with free-standing uprights, the Portofino type pergola is a particularly windproof sunshade model. Thanks to its closed zip guide, the awning is always perfectly tensioned, offering good looks teamed with complete shade from the sun. For greater flexibility and comfort on the patio, the Portofino also comes with Vario uprights, enabling the front corners to be lowered for variable shade and relaxed, highly indulgent outdoor living.