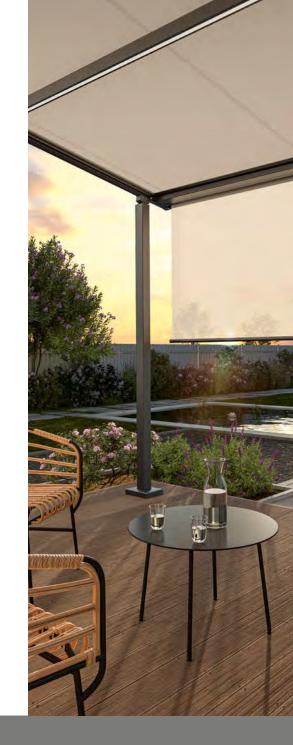

# Portofino Pergola type

An exciting and versatile performer

When the sun is low in the sky, the optional **Vario valance** offers a sunshade and privacy screen that can be adjusted as required.

Height-adjustable **Vario uprights** (option) offer variable shade and facilitate instant run-off during light showers.

As a patio awning with free-standing uprights, the Portofino type pergola is a particularly windproof sunshade model. Thanks to its closed zip guide, the awning is always perfectly tensioned, offering good looks teamed with complete shade from the sun. For greater flexibility and comfort on the patio, the Portofino also comes with Vario uprights, enabling the front corners to be lowered for variable shade and relaxed, highly indulgent outdoor living.