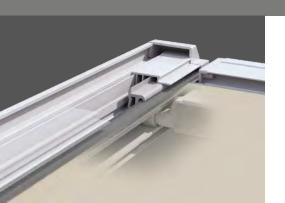

## Fabric guide **ZIP**

The track systems, which have received recognition with the GDA Aluminium Profile Award, are equipped with a zip guide and patented balance spring technology. These ensure a taut sit of the fabric, greater wind safety and complete shade from the sun.