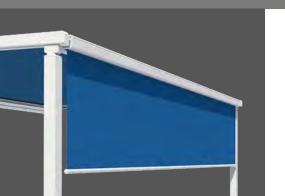

## Fabric guide **ZIP**

The track systems, which have received recognition with the GDA Aluminium Profile Award, are equipped with a zip guide and patented balance spring technology. These ensure a taut sit of the fabric, greater wind safety and complete shade from the sun.