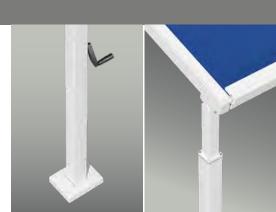

As a patio awning with free-standing uprights, the Portofino type pergola is a particularly windproof sunshade model. Thanks to its closed zip guide, the awning is always perfectly tensioned, offering good looks teamed with complete shade from the sun. For greater flexibility and comfort on the patio, the Portofino also comes with Vario uprights, enabling the front corners to be lowered for variable shade and relaxed, highly indulgent outdoor living.