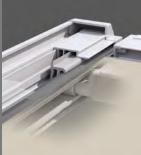

## Fabric guide **ZIP**

The track systems, which have received recognition with the GDA Aluminium Profile Award, are equipped with a zip guide and patented balance spring technology. These ensure a taut sit of the fabric, greater wind safety and complete shade from the sun.